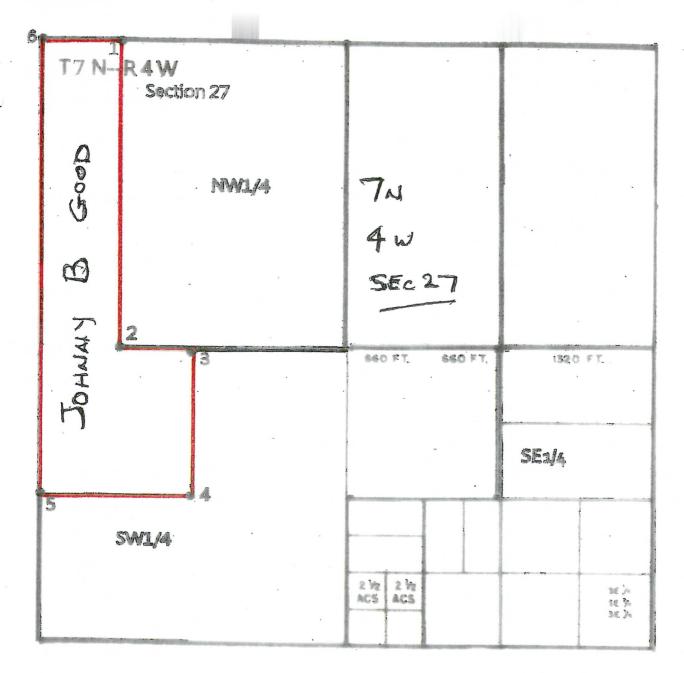

RE: 3800 (9310) RE AMC 407047

Johnny B Good Placer Claim, 80 Acres (REQUEST TO AMEND TO 40 ACRES)

Township 7N, Range 4W, Section 27 NW and SW, Maricopa County, AZ

As per my conversations with Mr. Ebert, I am enclosing survey maps which indicate: (1) the location of the claim in Section 27, T 7N, R 4W in Maricopa County; and (2) the 40-acre portion of the claim to be retained (hence named Johnny B Good I) and the 40-acre portion to be relinquished.

Amc # 407047 Johnny B Good PHOENIX, ARIZONA

NW'14, SW'14 of NW'14

NW'14, SW'14 of NW'14 NW 1/4 of SW 1/4

Township TN, Range 4W NW + SW, Section 27 Maricopa County, AZ

Amended to 40 Acres

Retain: NW 14, SW 14 of NW 14 (40 acres)
Relinguish: NW 14 of SW 14 (40 acres)