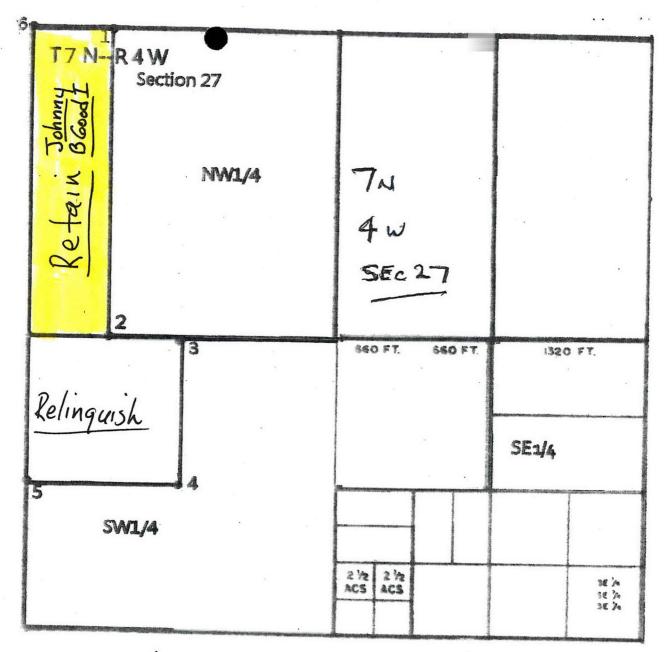

RE: 3800 (9310) RE AMC 407047

Johnny B Good Placer Claim, 80 Acres (REQUEST TO AMEND TO 40 ACRES)

Township 7N, Range 4W, Section 27 NW and SW, Maricopa County, AZ

### Dear Sir/Madam:

Attached is information to amend placer claim <u>AMC 407047</u>, Johnny B Good, from 80 acres to 40 acres, as per the above referenced notice, and in accordance with follow-up telephone conversations with Mr. Rod Ebert with Arizona BLM.

As per my conversations with Mr. Ebert, I am enclosing survey maps which indicate: (1) the location of the claim in Section 27, T 7N, R 4W in Maricopa County; and (2) the 40-acre portion of the claim to be retained (hence named Johnny B Good I) and the 40-acre portion to be relinquished.

Amc # 407047 Johnny B Good PHOENIX, ARIZONA

NW'14, SW'14 of NW'14

NW'14, SW'14 of NW'14 NW 1/4 of SW 1/4

Township TN, Range 4W NW + SW, Section 27 Maricopa County, AZ

Amended to 40 Acres

Retain: NW 14, SW 14 of NW 14 (40 acres)
Relinguish: NW 14 of SW 14 (40 acres)