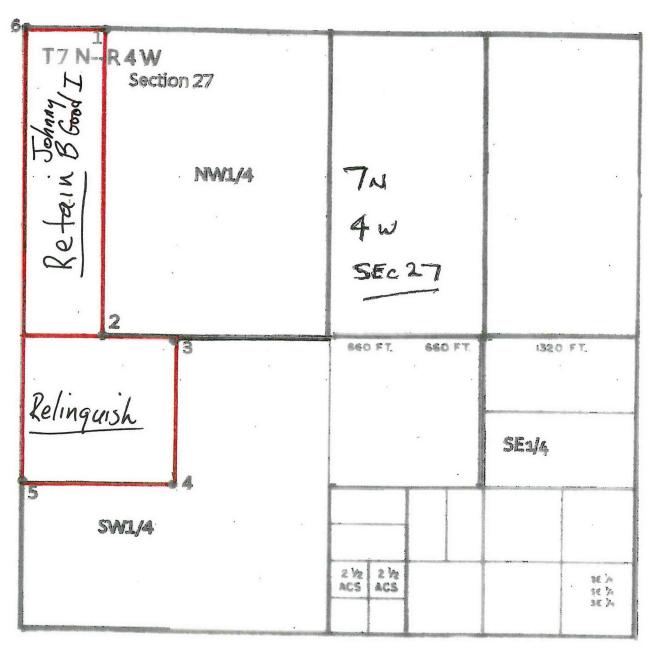

RE: 3800 (9310) RE AMC 407047

Johnny B Good Placer Claim, 80 Acres (REQUEST TO AMEND TO 40 ACRES)

Township 7N, Range 4W, Section 27 NW and SW, Maricopa County, AZ

As per my conversations with Mr. Ebert, I am enclosing survey maps which indicate: (1) the location of the claim in Section 27, T 7N, R 4W in Maricopa County; and (2) the 40-acre portion of the claim to be retained (hence named Johnny B Good I) and the 40-acre portion to be relinquished.

Amc # 407047 Johnny B Good PHOENIX, ARIZONA

NW'14, SW'14 of NW'14

NW'14, SW'14 of NW'14 NW 1/4 of SW 1/4

Township TN, Range 4W NW + SW, Section 27 Maricopa County, AZ

Amended to 40 Acres

Retain: NW 14, SW 14 of NW 14 (40 acres)
Relinguish: NW 14 of SW 14 (40 acres)