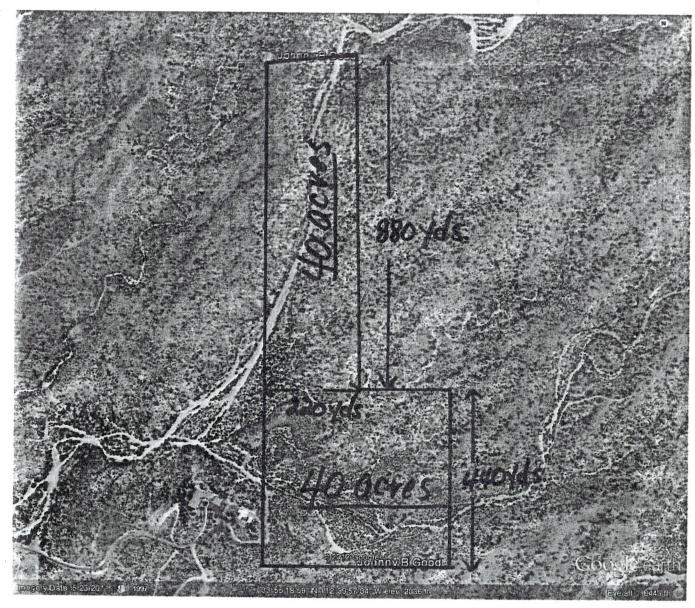

RE: 3800 (9310) RE AMC 407047

Johnny B Good Placer Claim, 80 Acres (REQUEST TO AMEND TO 40 ACRES)

Township 7N, Range 4W, Section 27 NW and SW, Maricopa County, AZ

### Dear Sir/Madam:

Attached is information to amend placer claim <u>AMC 407047</u>, Johnny B Good, from 80 acres to 40 acres, as per the above referenced notice, and in accordance with follow-up telephone conversations with Mr. Rod Ebert with Arizona BLM.

As per my conversations with Mr. Ebert, I am enclosing survey maps which indicate: (1) the location of the claim in Section 27, T 7N, R 4W in Maricopa County; and (2) the 40-acre portion of the claim to be retained (hence named Johnny B Good I) and the 40-acre portion to be relinquished.

Amc # 407047 Johnny B Good PHOENIX, ARIZONA

NW'14, SW'14 of NW'14

NW'14, SW'14 of NW'14 NW 1/4 of SW 1/4

Township TN, Range 4W NW + SW, Section 27 Maricopa County, AZ

Amended to 40 Acres

Retain: NW 14, SW 14 of NW 14 (40 acres)
Relinguish: NW 14 of SW 14 (40 acres)