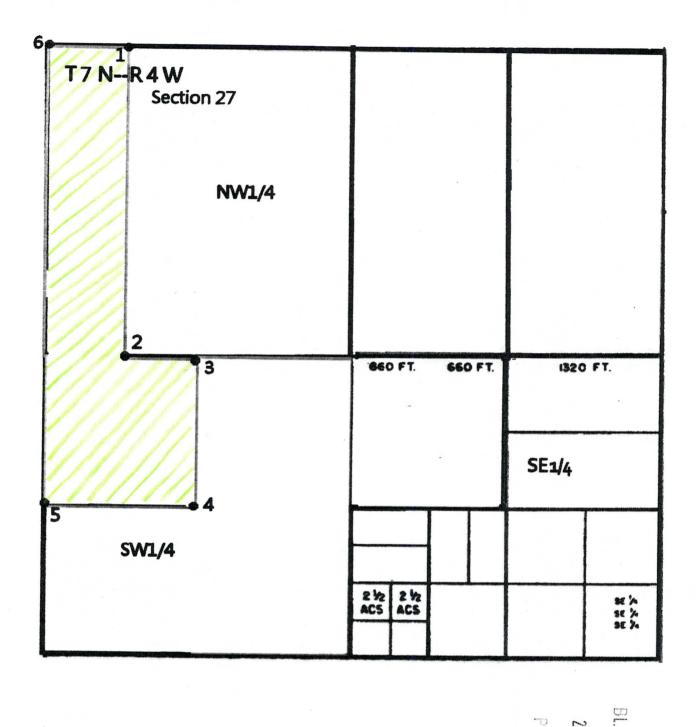

RE: 3800 (9310) RE AMC 407047

Johnny B Good Placer Claim, 80 Acres (REQUEST TO AMEND TO 40 ACRES)

Township 7N, Range 4W, Section 27 NW and SW, Maricopa County, AZ

### Dear Sir/Madam:

Attached is information to amend placer claim <u>AMC 407047</u>, Johnny B Good, from 80 acres to 40 acres, as per the above referenced notice, and in accordance with follow-up telephone conversations with Mr. Rod Ebert with Arizona BLM.

As per my conversations with Mr. Ebert, I am enclosing survey maps which indicate: (1) the location of the claim in Section 27, T 7N, R 4W in Maricopa County; and (2) the 40-acre portion of the claim to be retained (hence named Johnny B Good I) and the 40-acre portion to be relinquished.

Amc # 407047 Johnny B Good PHOENIX, ARIZONA

NW'14, SW'14 of NW'14

NW'14, SW'14 of NW'14 NW 1/4 of SW 1/4

Township TN, Range 4W NW + SW, Section 27 Maricopa County, AZ

Amended to 40 Acres

Retain: NW 14, SW 14 of NW 14 (40 acres)
Relinguish: NW 14 of SW 14 (40 acres)