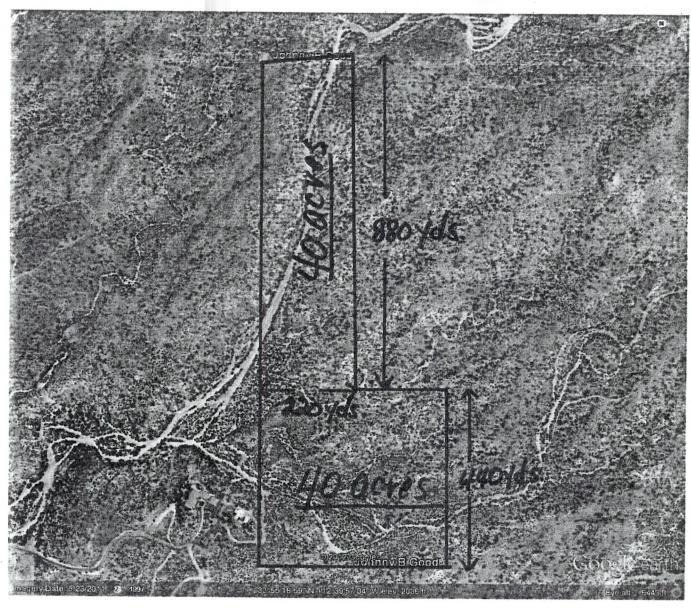

RE: 3800 (9310) RE AMC 407047

Johnny B Good Placer Claim, 80 Acres (REQUEST TO AMEND TO 40 ACRES)

Township 7N, Range 4W, Section 27 NW and SW, Maricopa County, AZ

As per my conversations with Mr. Ebert, I am enclosing survey maps which indicate: (1) the location of the claim in Section 27, T 7N, R 4W in Maricopa County; and (2) the 40-acre portion of the claim to be retained (hence named Johnny B Good I) and the 40-acre portion to be relinquished.

Amc # 407047 Johnny B Good PHOENIX, ARIZONA

NW'14, SW'14 of NW'14

NW'14, SW'14 of NW'14 NW 1/4 of SW 1/4

Township TN, Range 4W NW + SW, Section 27 Maricopa County, AZ

Amended to 40 Acres

Retain: NW 14, SW 14 of NW 14 (40 acres)
Relinguish: NW 14 of SW 14 (40 acres)