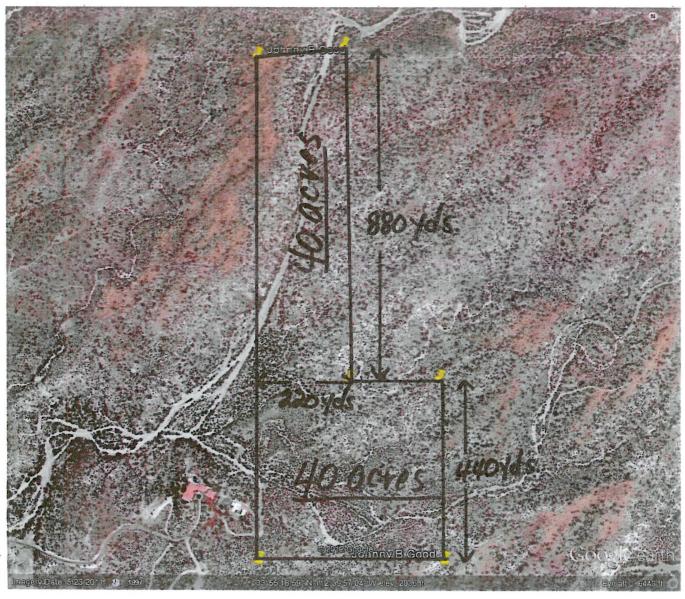

RE: 3800 (9310) RE AMC 407047

Johnny B Good Placer Claim, 80 Acres (REQUEST TO AMEND TO 40 ACRES)

Township 7N, Range 4W, Section 27 NW and SW, Maricopa County, AZ

As per my conversations with Mr. Ebert, I am enclosing survey maps which indicate: (1) the location of the claim in Section 27, T 7N, R 4W in Maricopa County; and (2) the 40-acre portion of the claim to be retained (hence named Johnny B Good I) and the 40-acre portion to be relinquished.

Amc # 407047 Johnny B Good PHOENIX, ARIZONA

NW'14, SW'14 of NW'14

NW'14, SW'14 of NW'14 NW 1/4 of SW 1/4

Township TN, Range 4W NW + SW, Section 27 Maricopa County, AZ

Amended to 40 Acres

Retain: NW 14, SW 14 of NW 14 (40 acres)
Relinguish: NW 14 of SW 14 (40 acres)